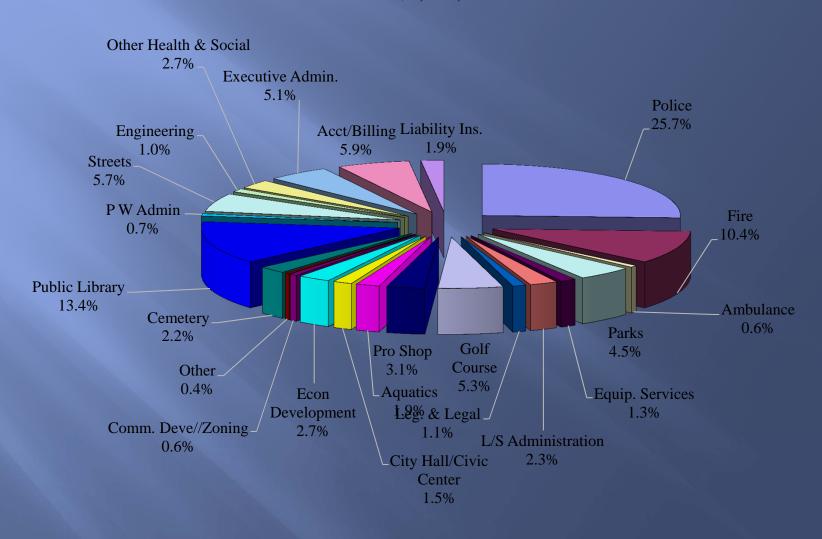

# City of Waverly Property Tax Allocation FY 2013

How are my tax dollars spent?

| Department or Taxing Fund           | % of Total<br>Property Tax Levy | Total Property Tax Levy Per \$1,000 |
|-------------------------------------|---------------------------------|-------------------------------------|
| Police Department                   | 29.82%                          | \$4.250                             |
| Fire Department                     | 3.14%                           | \$0.447                             |
| Ambulance                           | 0.47%                           | \$0.067                             |
| Public Works/Engineering            | 4.70%                           | \$0.670                             |
| Public Library                      | 14.56%                          | \$2.076                             |
| Human & Leisure Services            | 13.37%                          | \$1.906                             |
| Other Health/Econ                   | 3.81%                           | \$0.543                             |
| Community & Economic Development    | 1.57%                           | \$0.223                             |
| Administrative & Financial Services | 4.71%                           | \$0.67                              |
| Liability Insurance                 | 2.26%                           | \$0.322                             |
| Operation & Maint. of Civic Center  | 1.80%                           | \$0.257                             |
| Police Retirement/Unemployment      | 5.53%                           | \$0.788                             |
| Debt Service                        | 14.27%                          | \$2.033                             |
| Total Levy                          | 100.0%                          | \$14.2541                           |