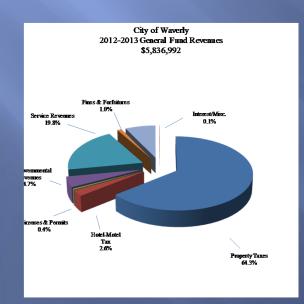

**BUDGET** 

**FISCAL YEAR ENDING** 

**JUNE 30, 2013** 









# City of Waverly 2012-2013 Total Revenues \$20,865,463 \*



<sup>\*</sup> Total interfund transfers of \$4,761,283 is not included in above total figure.

# City of Waverly 2012-2013 Expenditures By Category \$20,302,696\*



\* Total interfund transfers of \$4,761,283 is no included in above total figure.

| For Year Ending June 30, 2013  REVENUES:                                          | General<br>Fund                     | Other<br>Funds               | Road Use<br>Tax                 | Special<br>Revenue | Employee<br>Benefits        | Restricted<br>Funds | TIF                               | Debt<br>Service                   | Capital<br>Projects | Enterprise<br>Funds         | TOTALS                                                                   | % Per<br>Program |
|