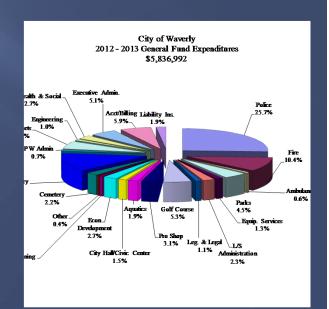

**BUDGET** 

**FISCAL YEAR ENDING** 

**JUNE 30, 2013** 









# City of Waverly 2012-2013 Total Revenues \$20,865,463 \*



<sup>\*</sup> Total interfund transfers of \$4,761,283 is not included in above total figure.

# City of Waverly 2012-2013 Expenditures By Category \$20,302,696\*



\* Total interfund transfers of \$4,761,283 is no included in above total figure.

| For Year Ending June 30, 2013  REVENUES:                                          | General<br>Fund                     | Other<br>Funds               | Road Use<br>Tax                 | Special<br>Revenue | Employee<br>Benefits        | Restricted<br>Funds | TIF                               | Debt<br>Service                   | Capital<br>Projects | Enterprise<br>Funds         | TOTALS                                                                   | % Per<br>Program |
|------