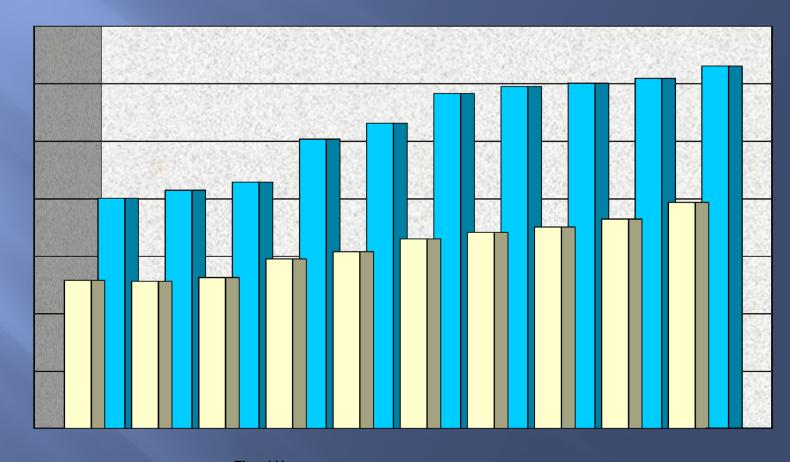

## **City of Waverly Ten Year Tax Rate Comparison**

**Fiscal Year** 

Assessed Taxable

| (   | 2 | 0 | r | t  | ed | 27  | /) |
|-----|---|---|---|----|----|-----|----|
| - ( | 2 | U | ш | e. | F  | J ) |    |