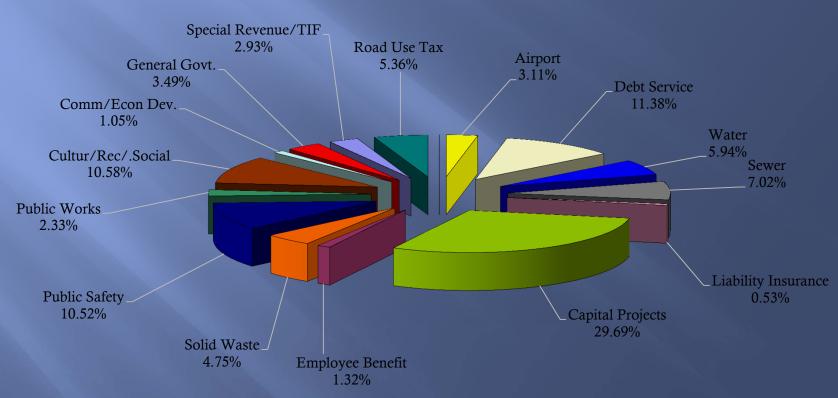

# City of Waverly 2012-2013 Expenditures By Category \$20,302,696\*

\* Total interfund transfers of \$4,761,283 is no included in above total figure.

| For Year Ending June 30, 2013  REVENUES:                                          | General<br>Fund                     | Other<br>Funds               | Road Use<br>Tax                 | Special<br>Revenue | Employee<br>Benefits        | Restricted<br>Funds | TIF                               | Debt<br>Service                   | Capital<br>Projects | Enterprise<br>Funds         | TOTALS                                                                   | % Per<br>Program |
|-----------------------------------------------------------------------------------|-------------------------------------|------------------------------|---------------------------------|--------------------|-----------------------------|---------------------|-----------------------------------|-----------------------------------|---------------------|-----------------------------|--------------------------------------------------------------------------|------------------|
| Revenues<br>Transfers In<br>Total Revenue<br>Less Transfers<br><b>Net Revenue</b> | 4,496,425<br>1,428,067<br>5,924,492 | 904,620<br>69,038<br>973,658 | 935,656<br>125,000<br>1,060,656 | 75,000             | 1,194,375<br>0<br>1,194,375 | 113,200             | 1,947,997<br>373,570<br>2,321,567 | 811,980<br>1,498,555<br>2,310,535 | 1,322,707           | 3,866,699<br>0<br>3,866,699 | 20,319,582<br>5,005,137<br>25,324,719<br>-5,005,137<br><b>20,319,582</b> |                  |
| EXPENDITURES:                                                                     |                                     |                              |                                 |                    |                             |                     |                                   |                                   |                     |                             |                                                                          |                  |
| Public Safety                                                                     | 2,136,732                           | 0                            | 0                               | 0                  | 248,007                     | 11,600              | 0                                 |                                   |                     |                             |                                                                          |                  |
| Public Works                                                                      | 473,775                             | 932,158                      | 1,088,459                       | 600                | 0                           | 0                   |                                   |                                   |                     |                             |                                                                          |                  |
| Health & Social Services                                                          | 159,150                             | 0                            | 0                               | 0                  | 0                           | 0                   |                                   |                                   |                     |                             |                                                                          |                  |
| Culture & Recreation                                                              | 1,988,111                           | 0                            | 0                               | 28,000             | 19,000                      | 3,000               |                                   |                                   |                     |                             |                                                                          |                  |
| Comm. & Econ. Development                                                         | 212,329                             | 0                            | 0                               | 73,000             | 0                           | 11,000              | 123,337                           |                                   |                     |                             |                                                                          |                  |
| General Government                                                                | 698,657                             | 0                            | 0                               | 0                  | 0                           | 0                   |                                   |                                   |                     |                             |                                                                          |                  |
| Liability/Property Insurance                                                      | 108,000                             | 0                            | 0                               | 0                  | 0                           | 0                   |                                   |                                   |                     |                             |                                                                          |                  |
| Debt Service                                                                      | 0                                   | 0                            | 0                               | 0                  | 0                           | 0                   | 0                                 | 2,310,535                         |                     |                             |                                                                          |                  |
| Capital Projects                                                                  | 0                                   | 0                            | 0                               | 0                  |                             | 0                   | 0                                 |                                   |                     |                             |                                                                          |                  |
| Business Type Activities                                                          | 0                                   | 0                            | 0                               |                    |                             |                     |                                   |                                   |                     |                             |                                                                          |                  |
| Transfers Out                                                                     | 147,738                             | 40,000                       | 0                               | 806,514            | 927,368                     | 82,699              | 1,775,882                         | 360,000                           | 697,953             | 166,983                     | 5,005,137                                                                |                  |
| Total Expenditures/Transfers<br>Less Transfers<br>Net Expenditures                | 5,924,492                           | 972,158                      | 1,088,459                       | 908,114            | 1,194,375                   | 108,299             | 1,899,219                         |                                   |                     |                             | 25,552,200<br>-5,005,137<br><b>20,547,063</b>                            |                  |
| PROJECTED CASH BALANCE 6/30/2013                                                  | 1,526,701                           | 6,690                        | 472,700                         | 514,810            | 19,491                      |                     | 1,117,376                         |                                   |                     |                             |                                                                          |                  |
|                                                                                   |                                     | Airport<br>Golf Res.         |                                 | LOST<br>H/M Tax    |                             | Trees<br>Reserve    |                                   |                                   |                     |                             |                                                                          |                  |