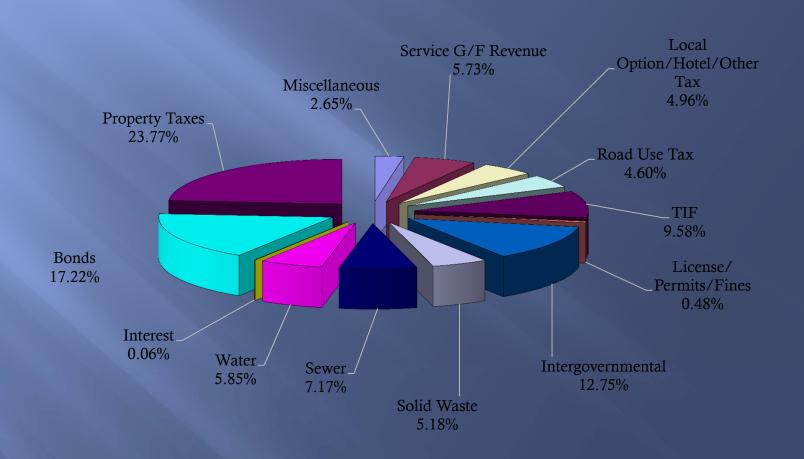

# City of Waverly 2012-2013 Total Revenues \$20,865,463 \*

<sup>\*</sup> Total interfund transfers of \$4,761,283 is not included in above total figure.