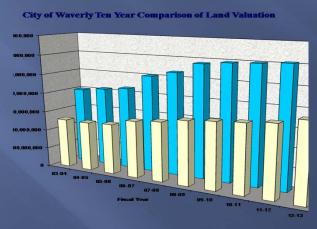

## **City of Waverly Ten Year Tax Rate Comparison**

**Fiscal Year** 

Assessed Taxable

| (   | 2 | 0 | r | t  | ed | 27  | /) |
|-----|---|---|---|----|----|-----|----|
| - ( | 2 | U | ш | e. | F  | J ) |    |