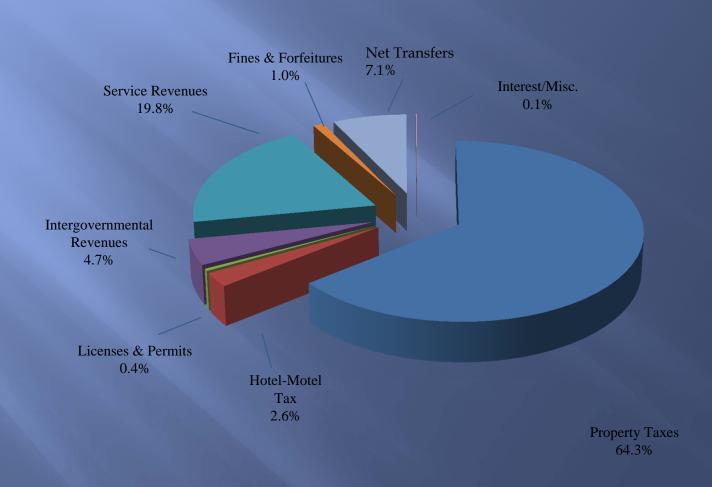

| \$0.223                             |
| Administrative & Financial Services | 4.71%                           | \$0.67                              |
| Liability Insurance                 | 2.26%                           | \$0.322                             |
| Operation & Maint. of Civic Center  | 1.80%                           | \$0.257                             |
| Police Retirement/Unemployment      | 5.53%                           | \$0.788                             |
| Debt Service                        | 14.27%                          | \$2.033                             |
| Total Levy                          | 100.0%                          | \$14.2541                           |

### City of Waverly 2012-2013 General Fund Revenues \$5,836,992



#### City of Waverly 2012 - 2013 General Fund Expenditures \$5,836,992



## **City of Waverly Ten Year Tax Rate Comparison**





**Fiscal Year** 

Assessed Taxable

| (   | 2 | 0 | r | t  | ed | 27  | /) |
|-----|---|---|---|----|----|-----|----|
| - ( | 2 | U | ш | e. | F  | J ) |    |

|    |                    |            |             |            | 11-12  | 10-11          |                |
|----|--------------------|------------|-------------|------------|--------|----------------|----------------|
|    |                    |            | TAXABLE     | VALUATION  | TAX    | TAX            | TAX            |
|    | CITY               | POPULATION | VALUATION   | PER CAPITA | LEVY   | LEVY           | LEVY           |
| 1  | —— Oskaloosa       | 11,463     | 310,627,737 | \$27,098