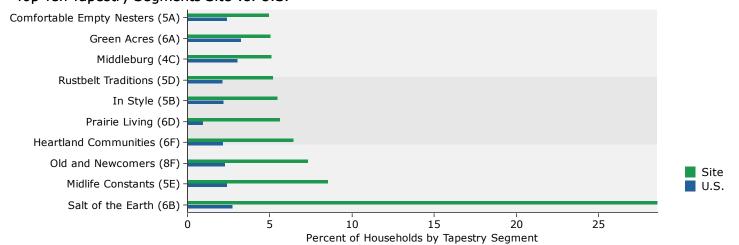

### **Top Drive Time Area Esri Tapestry Segments**

Middleburg (4C) | #1 in 5 minute drive time

| 5 Minutes |         | 10 Minutes |         | 20 Minutes |         |
|-----------|---------|------------|---------|------------|---------|
| HHs       | Percent | HHs        | Percent | HHs        | Percent |
| 642       | 21.6%   | 795        | 15.9%   | 795        | 5.1%    |

Middleburg neighborhoods transformed from the easy pace of country living to semirural subdivisions in the last decade, as the housing boom spread beyond large cities. Residents are traditional, family-oriented consumers. They are thrifty but willing to carry some debt and already investing in their futures. They rely on their smartphones and mobile devices to stay in touch and pride themselves on their expertise.

### Salt of the Earth (6B) | #1 in the 10 & 20 min drive

| 5 M | inutes  | 10 M  | inutes  | 20 M  | Ninutes |
|-----|---------|-------|---------|-------|---------|
| HHs | Percent | HHs   | Percent | HHs   | Percent |
| 327 | 11.0%   | 1,232 | 24.7%   | 4,433 | 28.6%   |

Salt of the Earth residents are entrenched in their traditional, rural lifestyles. Citizens here are older, and many have grown children that have moved away. They still cherish family time and also tending their gardens and preparing homemade meals. Residents embrace the outdoors and enjoy fishing, boating and camping trips. They may be experts with DIY projects, but the latest technology is not their forte.