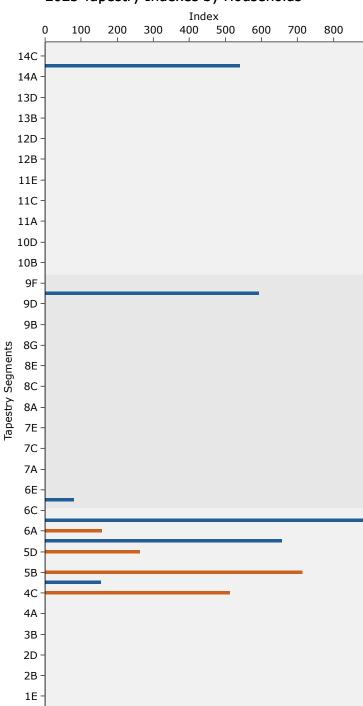

### WAVERLY | IOWA

Esri's Community Tapestry is a geodemographic segmentation system that integrates consumer traits with residential characteristics to identify markets and classify U.S. neighborhoods. Tapestry Segmentation combines the "who" of lifestyle demography with the "where" of local geography to create a classification with 67 distinct behavioral market segments (Tapestry Segments).

### **Top Drive Time Area Esri Tapestry Segments**

Middleburg (4C) | #1 in 5 minute drive time

| 5 Minutes |         | 10 Minutes |         | 20 Minutes |         |
|-----------|---------|------------|---------|------------|---------|
| HHs       | Percent | HHs        | Percent | HHs        | Percent |
| 642       | 21.6%   | 795        | 15.9%   | 795        | 5.1%    |

### Salt of the Earth (6B) | #1 in the 10 & 20 min drive

| 5 M | inutes  | 10 M  | inutes  | 20 M  | Ninutes |
|-----|---------|-------|---------|-------|---------|
| HHs | Percent | HHs   | Percent | HHs   | Percent |
| 327 | 11.0%   | 1,232 | 24.7%   | 4,433 | 28.6%   |