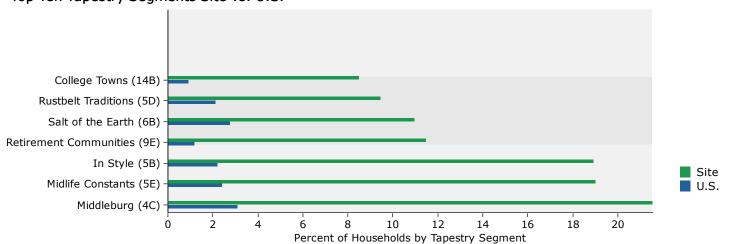

### WAVERLY | IOWA

Esri's Community Tapestry is a geodemographic segmentation system that integrates consumer traits with residential characteristics to identify markets and classify U.S. neighborhoods. Tapestry Segmentation combines the "who" of lifestyle demography with the "where" of local geography to create a classification with 67 distinct behavioral market segments (Tapestry Segments).

### **Top Drive Time Area Esri Tapestry Segments**

Middleburg (4C) | #1 in 5 minute drive time

| 5 Minutes |         | 10 Minutes |         | 20 Minutes |         |
|-----------|---------|------------|---------|------------|---------|
| HHs       | Percent | HHs        | Percent | HHs        | Percent |
| 642       | 21.6%   | 795        | 15.9%   | 795        | 5.1%    |

Middleburg neighborhoods transformed from the easy pace of country living to semirural subdivisions in the last decade, as the housing boom spread beyond large cities. Residents are traditional, family-oriented consumers. They are thrifty but willing to carry some debt and already investing in their futures. They rely on their smartphones and mobile devices to stay in touch and pride themselves on their expertise.

### Salt of the Earth (6B) | #1 in the 10 & 20 min drive

| 5 M | inutes  | 10 M  | inutes  | 20 M  | Ninutes |
|-----|---------|-------|---------|-------|---------|
| HHs | Percent | HHs   | Percent | HHs   | Percent |
| 327 | 11.0%   | 1,232 | 24.7%   | 4,433 | 28.6%   |

Salt of the Earth residents are entrenched in their traditional, rural lifestyles. Citizens here are older, and many have grown children that have moved away. They still cherish family time and also tending their gardens and preparing homemade meals. Residents embrace the outdoors and enjoy fishing, boating and camping trips. They may be experts with DIY projects, but the latest technology is not their forte.