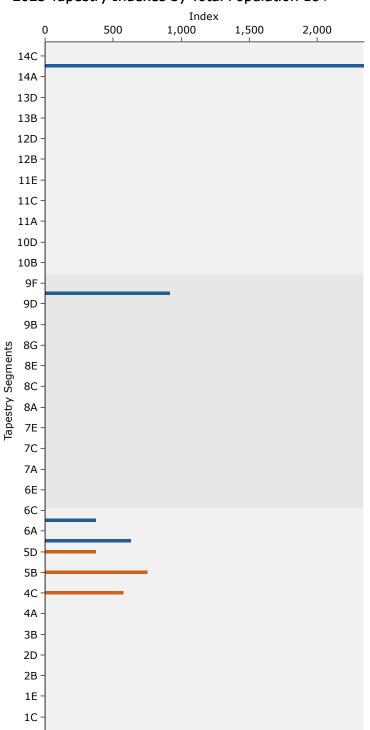

### WAVERLY | IOWA

Esri's Community Tapestry is a geodemographic segmentation system that integrates consumer traits with residential characteristics to identify markets and classify U.S. neighborhoods. Tapestry Segmentation combines the "who" of lifestyle demography with the "where" of local geography to create a classification with 67 distinct behavioral market segments (Tapestry Segments).

### **Top Drive Time Area Esri Tapestry Segments**

Middleburg (4C) | #1 in 5 minute drive time

| 5 Minutes |         | 10 Minutes |         | 20 Minutes |         |
|-----------|---------|------------|---------|------------|---------|
| HHs       | Percent | HHs        | Percent | HHs        | Percent |
| 642       | 21.6%   | 795        | 15.9%   | 795        | 5.1%    |

### Salt of the Earth (6B) | #1 in the 10 & 20 min drive

| 5 M | inutes  | 10 M  | inutes  | 20 M  | Ninutes |
|-----|---------|-------|---------|-------|---------|
| HHs | Percent | HHs   | Percent | HHs   | Percent |
| 327 | 11.0%   | 1,232 | 24.7%   | 4,433 | 28.6%   |