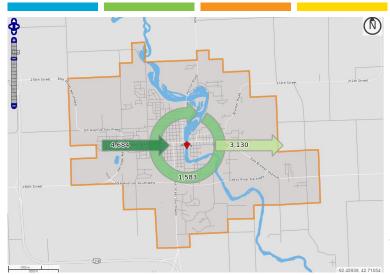

### **WORKFORCE PATTERNS**

Note: Overlay arrows do not indicate directionality of worker flow between home and employment locations | Data year—2021

Workforce issues have risen to the top of the list as a major concern for businesses all across lowa. Finding the right people with the proper skills to fill the positions available is a challenge every community is facing, no matter your size or location in the state. Understanding where your workforce comes from, who lives and works in your community, and who travels outside your community for employment can have a direct effect on your downtown commercial district.

The US Census Bureau's On The Map feature is a resource to help communities better understand this data.

### Inflow/Outflow Job Counts (All Jobs) 2021

|                                                                    | Count | Share  |
|--------------------------------------------------------------------|-------|--------|
| Employed in the Selection<br>Area                                  | 6,267 | 100.0% |
| Employed in the Selection<br>Area but Living Outside               | 4,684 | 74.7%  |
| Employed and Living in the<br>Selection Area                       | 1,583 | 25.3%  |
|                                                                    |       |        |
| Living in the Selection Area                                       | 4,713 | 100.0% |
| <u>Living in the Selection Area</u><br><u>but Employed Outside</u> | 3,130 | 66.4%  |
| Living and Employed in the<br>Selection Area                       | 1,583 | 33.6%  |