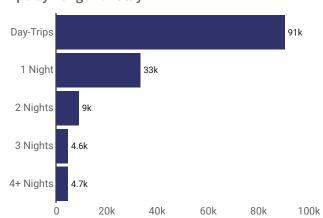

# DEMOGRAPHIC FAST FACTS ESSE 2023

13,229

10 MINUTE DRIVE TIME | 2023 2023—28 GROWTH: 0.33%

| Population                      | 5 Min | 10 Min | 20 Min |
|---------------------------------|-------|--------|--------|
| 2023 Estimate                   | 8,143 | 13,229 | 38,927 |
| Growth (2023-28)                | 0.38% | 0.33%  | 0.06%  |
| Est. State Pop Growth (2023-28) |       |        | .19%   |

**POPULATION** 

DAYTIME POP

15,202

| 10 | MINUTE | DRIVE | TIME | 2023 |
|----|--------|-------|------|------|
|    |        |       |      |      |
|    |        |       |      |      |

| Daytime Population | 5 Min | 10 Min | 20 Min |
|--------------------|-------|--------|--------|
| Total Daytime Pop  | 9,990 | 15,202 | 39,548 |
| Workers            | 6,140 | 8,966  | 21,628 |

Households

4,996

10 MINUTE DRIVE TIME | 2023 2023—28 GROWTH: 0.48%

| Households          | 5 Min | 10 Min | 20 Min |
|---------------------|-------|--------|--------|
| 2023 Estimate       | 2,977 | 4,996  | 15,488 |
| HH Growth (2023-28) | 0.58% | 0.48%  | 0.20%  |
| _                   |       |        |        |