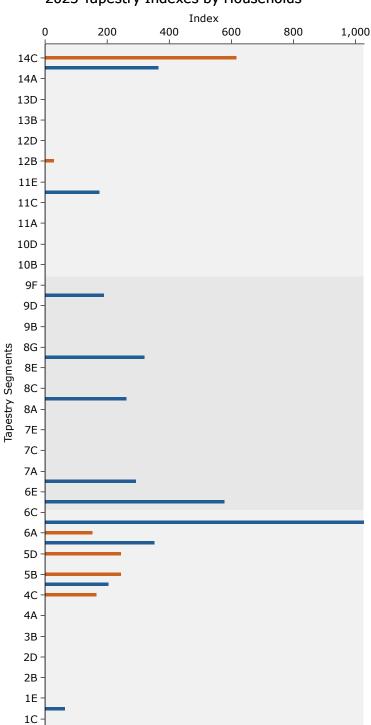

### WAVERLY | IOWA

Esri's Community Tapestry is a geodemographic segmentation system that integrates consumer traits with residential characteristics to identify markets and classify U.S. neighborhoods. Tapestry Segmentation combines the "who" of lifestyle demography with the "where" of local geography to create a classification with 67 distinct behavioral market segments (Tapestry Segments).

### **Top Drive Time Area Esri Tapestry Segments**

Middleburg (4C) | #1 in 5 minute drive time

| 5 Minutes |         | 10 Minutes |         | 20 Minutes |         |
|-----------|---------|------------|---------|------------|---------|
| HHs       | Percent | HHs        | Percent | HHs        | Percent |
| 642       | 21.6%   | 795        | 15.9%   | 795        | 5.1%    |

### Salt of the Earth (6B) | #1 in the 10 & 20 min drive

| 5 M | inutes  | 10 M  | inutes  | 20 M  | Ninutes |
|-----|---------|-------|---------|-------|---------|
| HHs | Percent | HHs   | Percent | HHs   | Percent |
| 327 | 11.0%   | 1,232 | 24.7%   | 4,433 | 28.6%   |