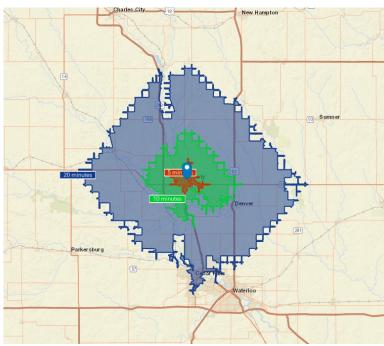

# DEMOGRAPHIC FAST FACTS ESSE 2023

13,229

10 MINUTE DRIVE TIME | 2023 2023—28 GROWTH: 0.33%

| Population                      | 5 Min | 10 Min | 20 Min |
|---------------------------------|-------|--------|--------|
| 2023 Estimate                   | 8,143 | 13,229 | 38,927 |
| Growth (2023-28)                | 0.38% | 0.33%  | 0.06%  |
| Est. State Pop Growth (2023-28) |       |        | .19%   |

**POPULATION** 

DAYTIME POP

15,202

| 10 | MINUTE | DRIVE | TIME | 2023 |
|----|--------|-------|------|------|
|    |        |       |      |      |
|    |        |       |      |      |

| Daytime Population | 5 Min | 10 Min | 20 Min |
|--------------------|-------|--------|--------|
| Total Daytime Pop  | 9,990 | 15,202 | 39,548 |
| Workers            | 6,140 | 8,966  | 21,628 |

Households

4,996

10 MINUTE DRIVE TIME | 2023 2023—28 GROWTH: 0.48%

| Households          | 5 Min | 10 Min | 20 Min |
|---------------------|-------|--------|--------|
| 2023 Estimate       | 2,977 | 4,996  | 15,488 |
| HH Growth (2023-28) | 0.58% | 0.48%  | 0.20%  |
| _                   |       |        |        |

(i) Est. State HH Growth (2023-28)

10 MINUTE DRIVE TIME | 2023

**\$76,371** 

| Median HH Income | 5 Min    | 10 Min   | 20 Min   |
|------------------|----------|----------|----------|
| 2023 Estimate    | \$68,334 | \$76,371 | \$72,256 |
| 2028 Estimate    | \$74,440 | \$81,852 | \$78,543 |