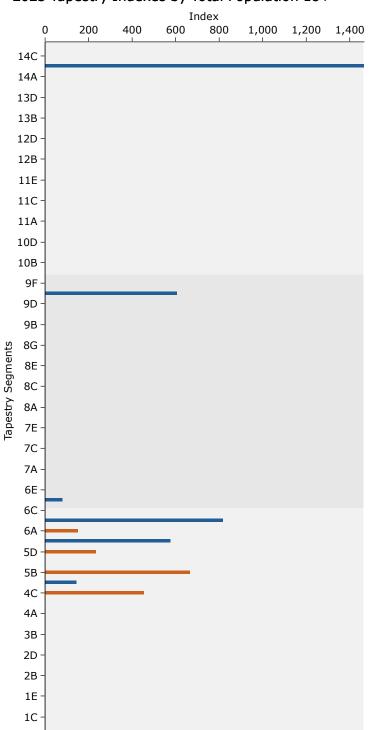

### WAVERLY | IOWA

Esri's Community Tapestry is a geodemographic segmentation system that integrates consumer traits with residential characteristics to identify markets and classify U.S. neighborhoods. Tapestry Segmentation combines the "who" of lifestyle demography with the "where" of local geography to create a classification with 67 distinct behavioral market segments (Tapestry Segments).

### **Top Drive Time Area Esri Tapestry Segments**

Middleburg (4C) | #1 in 5 minute drive time

| 5 Minutes |         | 10 Minutes |         | 20 Minutes |         |
|-----------|---------|------------|---------|------------|---------|
| HHs       | Percent | HHs        | Percent | HHs        | Percent |
| 642       | 21.6%   | 795        | 15.9%   | 795        | 5.1%    |

### Salt of the Earth (6B) | #1 in the 10 & 20 min drive

| 5 M | inutes  | 10 M  | inutes  | 20 M  | Ninutes |
|-----|---------|-------|---------|-------|---------|
| HHs | Percent | HHs   | Percent | HHs   | Percent |
| 327 | 11.0%   | 1,232 | 24.7%   | 4,433 | 28.6%   |