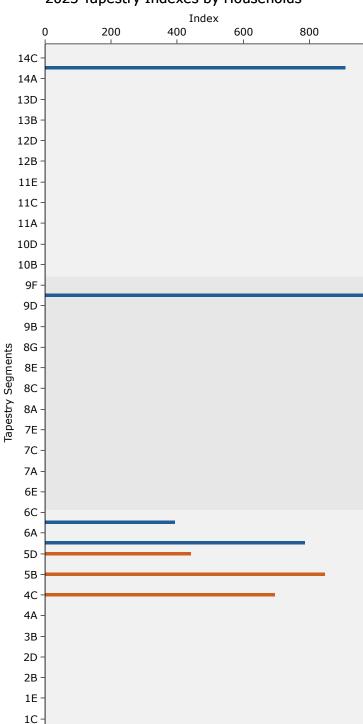

### WAVERLY | IOWA

Esri's Community Tapestry is a geodemographic segmentation system that integrates consumer traits with residential characteristics to identify markets and classify U.S. neighborhoods. Tapestry Segmentation combines the "who" of lifestyle demography with the "where" of local geography to create a classification with 67 distinct behavioral market segments (Tapestry Segments).

### **Top Drive Time Area Esri Tapestry Segments**

Middleburg (4C) | #1 in 5 minute drive time

| 5 Minutes |         | 10 Minutes |         | 20 Minutes |         |
|-----------|---------|------------|---------|------------|---------|
| HHs       | Percent | HHs        | Percent | HHs        | Percent |
| 642       | 21.6%   | 795        | 15.9%   | 795        | 5.1%    |

### Salt of the Earth (6B) | #1 in the 10 & 20 min drive

| 5 M | inutes  | 10 M  | inutes  | 20 M  | Ninutes |
|-----|---------|-------|---------|-------|---------|
| HHs | Percent | HHs   | Percent | HHs   | Percent |
| 327 | 11.0%   | 1,232 | 24.7%   | 4,433 | 28.6%   |