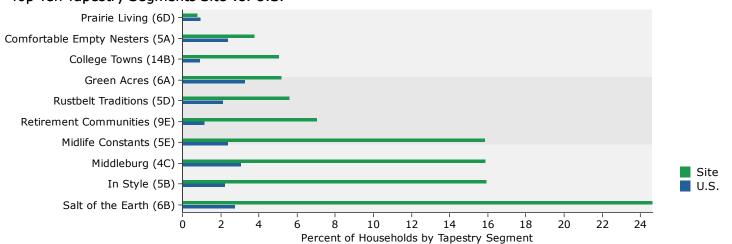

### WAVERLY | IOWA

Esri's Community Tapestry is a geodemographic segmentation system that integrates consumer traits with residential characteristics to identify markets and classify U.S. neighborhoods. Tapestry Segmentation combines the "who" of lifestyle demography with the "where" of local geography to create a classification with 67 distinct behavioral market segments (Tapestry Segments).

### **Top Drive Time Area Esri Tapestry Segments**

Middleburg (4C) | #1 in 5 minute drive time

| 5 Minutes |         | 10 Minutes |         | 20 Minutes |         |
|-----------|---------|------------|---------|------------|---------|
| HHs       | Percent | HHs        | Percent | HHs        | Percent |
| 642       | 21.6%   | 795        | 15.9%   | 795        | 5.1%    |

Middleburg neighborhoods transformed from the easy pace of country living to semirural subdivisions in the last decade, as the housing boom spread beyond large cities. Residents are traditional, family-oriented consumers. They are thrifty but willing to carry some debt and already investing in their futures. They rely on their smartphones and mobile devices to stay in touch and pride themselves on their expertise.

Avg. HH Size: 2.75 Median Age: 36.1 Med. HH Income: \$59K

- Education: 65% have a high school diploma or some college.
- Neighborhoods changed rapidly in the previous decade. Young couples, many with children.
- Comfortable with the latest technology for convenience (online banking and no landline) and entertainment.
- Traditional values are the norm here—faith, country, and family.

### Salt of the Earth (6B) | #1 in the 10 & 20 min drive

| 5 M | inutes  | 10 M  | inutes  | 20 M  | Ninutes |
|-----|---------|-------|---------|-------|---------|
| HHs | Percent | HHs   | Percent | HHs   | Percent |
| 327 | 11.0%   | 1,232 | 24.7%   | 4,433 | 28.6%   |

Salt of the Earth residents are entrenched in their traditional, rural lifestyles. Citizens here are older, and many have grown children that have moved away. They still cherish family time and also tending their gardens and preparing homemade meals. Residents embrace the outdoors and enjoy fishing, boating and camping trips. They may be experts with DIY projects, but the latest technology is not their forte.

Avg. HH Size: 2.59 Median Age: 44.1 Med. HH Income: \$56K

- Steady employment in construction, manufacturing, and related service industries.
- Nearly two in three households are composed of married couples; less than half have children at home.
- 40% with a high school diploma only.
- Last to buy the latest and greatest products. Costconscious consumers, loyal to brands they like.