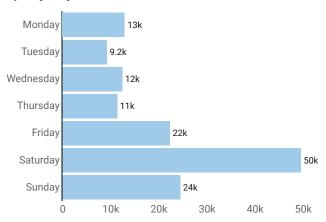

# DEMOGRAPHIC FAST FACTS ESSE 2023

13,229

10 MINUTE DRIVE TIME | 2023 2023—28 GROWTH: 0.33%

| Population                      | 5 Min | 10 Min | 20 Min |
|---------------------------------|-------|--------|--------|
| 2023 Estimate                   | 8,143 | 13,229 | 38,927 |
| Growth (2023-28)                | 0.38% | 0.33%  | 0.06%  |
| Est. State Pop Growth (2023-28) |       |        | .19%   |

**POPULATION** 

DAYTIME POP

15,202

| 10 | MINUTE | DRIVE | TIME | 2023 |
|----|--------|-------|------|------|
|    |        |       |      |      |
|    |        |       |      |      |

| Daytime Population | 5 Min | 10 Min | 20 Min |
|--------------------|-------|--------|--------|
| Total Daytime Pop  | 9,990 | 15,202 | 39,548 |
| Workers            | 6,140 | 8,966  | 21,628 |

Households

4,996

10 MINUTE DRIVE TIME | 2023 2023—28 GROWTH: 0.48%

| Households          | 5 Min | 10 Min | 20 Min |
|---------------------|-------|--------|--------|
| 2023 Estimate       | 2,977 | 4,996  | 15,488 |
| HH Growth (2023-28) | 0.58% | 0.48%  | 0.20%  |
| _                   |       |        |        |