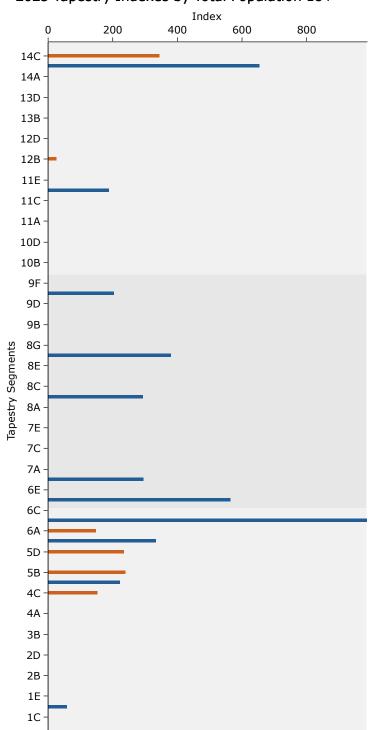

### WAVERLY | IOWA

Esri's Community Tapestry is a geodemographic segmentation system that integrates consumer traits with residential characteristics to identify markets and classify U.S. neighborhoods. Tapestry Segmentation combines the "who" of lifestyle demography with the "where" of local geography to create a classification with 67 distinct behavioral market segments (Tapestry Segments).

### **Top Drive Time Area Esri Tapestry Segments**

Middleburg (4C) | #1 in 5 minute drive time

| 5 Minutes |         | 10 Minutes |         | 20 Minutes |         |
|-----------|---------|------------|---------|------------|---------|
| HHs       | Percent | HHs        | Percent | HHs        | Percent |
| 642       | 21.6%   | 795        | 15.9%   | 795        | 5.1%    |

Middleburg neighborhoods transformed from the easy pace of country living to semirural subdivisions in the last decade, as the housing boom spread beyond large cities. Residents are traditional, family-oriented consumers. They are thrifty but willing to carry some debt and already investing in their futures. They rely on their smartphones and mobile devices to stay in touch and pride themselves on their expertise.

Avg. HH Size: 2.75 Median Age: 36.1 Med. HH Income: \$59K

- Education: 65% have a high school diploma or some college.
- Neighborhoods changed rapidly in the previous decade. Young couples, many with children.
- Comfortable with the latest technology for convenience (online banking and no landline) and entertainment.
- Traditional values are the norm here—faith, country, and family.

### Salt of the Earth (6B) | #1 in the 10 & 20 min drive

| 5 M | inutes  | 10 M  | inutes  | 20 M  | Ninutes |
|-----|---------|-------|---------|-------|---------|
| HHs | Percent | HHs   | Percent | HHs   | Percent |
| 327 | 11.0%   | 1,232 | 24.7%   | 4,433 | 28.6%   |

Salt of the Earth residents are entrenched in their traditional, rural lifestyles. Citizens here are older, and many have grown children that have moved away. They still cherish family time and also tending their gardens and preparing homemade meals. Residents embrace the outdoors and enjoy fishing, boating and camping trips. They may be experts with DIY projects, but the latest technology is not their forte.

Avg. HH Size: 2.59 Median Age: 44.1 Med. HH Income: \$56K

- Steady employment in construction, manufacturing, and related service industries.
- Nearly two in three households are composed of married couples; less than half have children at home.
- 40% with a high school diploma only.
- Last to buy the latest and greatest products. Costconscious consumers, loyal to brands they like.

Information on Esri Tapestry methodology and applications, along with descriptions for Tapestry's 67 segments, are available from the Esri website at: <a href="http://doc.arcgis.com/en/esri-demographics/data/tapestry-segmentation.htm">http://doc.arcgis.com/en/esri-demographics/data/tapestry-segmentation.htm</a>