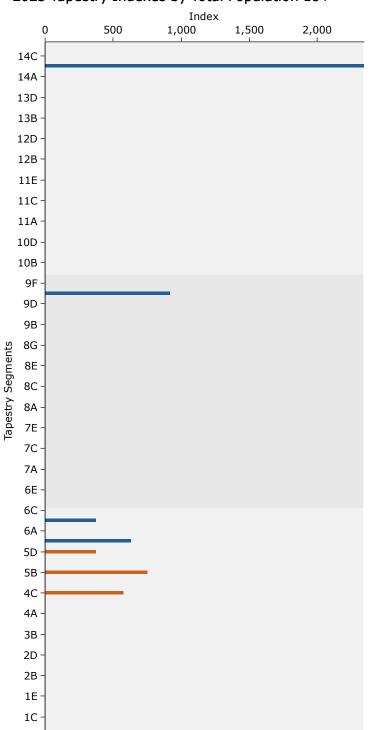

#### 2023 Tapestry Indexes by Total Population 18+

Data Note: This report identifies neighborhood segments in the area, and describes the socioeconomic quality of the immediate neighborhood. The index is a comparison of the percent of households or Total Population 18+ in the area, by Tapestry segment, to the percent of households or Total Population 18+ in the United States, by segment. An index of 100 is the US average.