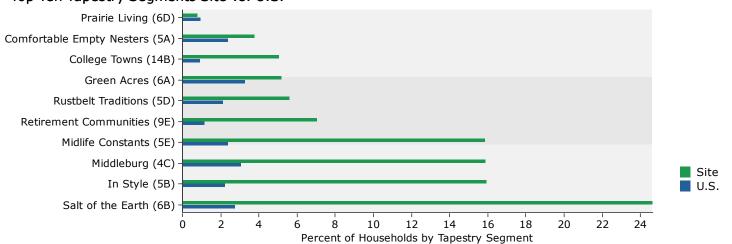

#### Top Ten Tapestry Segments Site vs. U.S.

**Data Note:** This report identifies neighborhood segments in the area, and describes the socioeconomic quality of the immediate neighborhood. The index is a comparison of the percent of households or Total Population 18+ in the area, by Tapestry segment, to the percent of households or Total Population 18+ in the United States, by segment. An index of 100 is the US average.