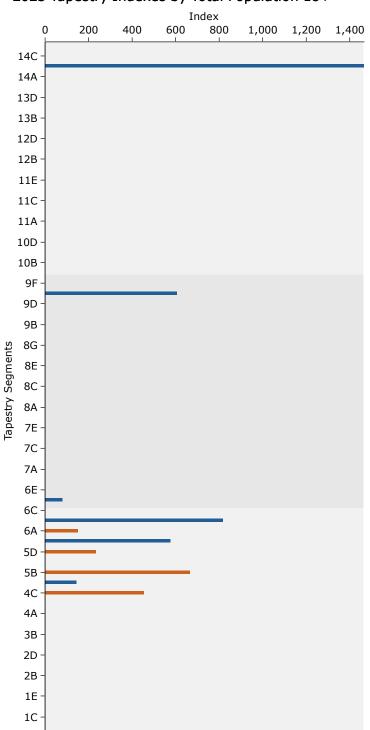

#### 2023 Tapestry Indexes by Total Population 18+

Data Note: This report identifies neighborhood segments in the area, and describes the socioeconomic quality of the immediate neighborhood. The index is a comparison of the percent of households or Total Population 18+ in the area, by Tapestry segment, to the percent of households or Total Population 18+ in the United States, by segment. An index of 100 is the US average.