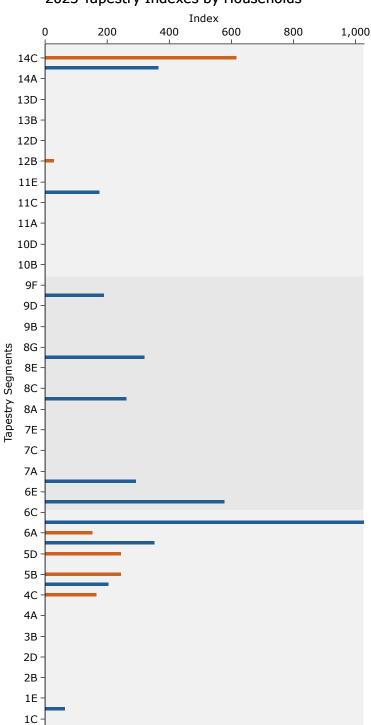

|      |                                |         |           |             |            |       |



#### Top Ten Tapestry Segments Site vs. U.S.



**Data Note:** This report identifies neighborhood segments in the area, and describes the socioeconomic quality of the immediate neighborhood. The index is a comparison of the percent of households or Total Population 18+ in the area, by Tapestry segment, to the percent of households or Total Population 18+ in the United States, by segment. An index of 100 is the US average.

Source: Esri



Downtown Waverly 100-152 1st St NE, Waverly, Iowa, 50677 Drive time: 20 minute radius Prepared by Esri Latitude: 42.72591 Longitude: -92.46945

#### 2023 Tapestry Indexes by Households



#### 2023 Tapestry Indexes by Total Population 18+



**Data Note:** This report identifies neighborhood segments in the area, and describes the socioeconomic quality of the immediate neighborhood. The index is a comparison of the percent of households or Total Population 18+ in the area, by Tapestry segment, to the percent of households or Total Population 18+ in the United States, by segment. An index of 100 is the US average.

1A

Source: Esri

1A

©2024 Esri Page 14 of 18



Downtown Waverly 100-152 1st St NE, Waverly, Iowa, 50677

Drive time: 20 minute radius

Prepared by Esri Latitude: 42.72591 Longitude: -92.46945

| Tapestry LifeMode Groups        | 202    | 3 Households |       | 2023 Ad | lult Population     |            |
|---------------------------------|--------|-----------