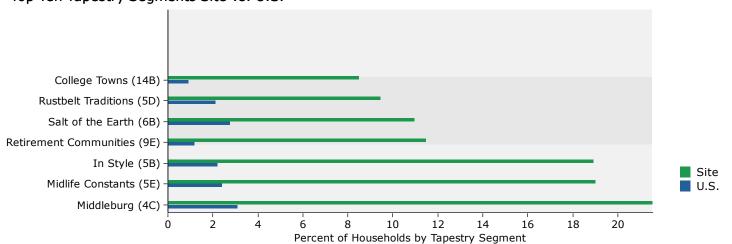

#### **Top Twenty Tapestry Segments**

|      |                             | 2023    | Households | 2023 U.S. | Households |       |
|------|-----------------------------|---------|------------|-----------|------------|-------|
|      |                             |         | Cumulative |           | Cumulative |       |
| Rank | Tapestry Segment            | Percent | Percent    | Percent   | Percent    | Index |
| 1    | Middleburg (4C)             | 21.6%   | 21.6%      | 3.1%      | 3.1%       | 698   |
| 2    | Midlife Constants (5E)      | 19.0%   | 40.6%      | 2.4%      | 5.5%       | 789   |
| 3    | In Style (5B)               | 18.9%   | 59.6%      | 2.2%      | 7.7%       | 848   |
| 4    | Retirement Communities (9E) | 11.5%   | 71.0%      | 1.2%      | 8.9%       | 967   |
| 5    | Salt of the Earth (6B)      | 11.0%   | 82.0%      | 2.8%      | 11.7%      | 395   |
|      | Subtotal                    | 82.0%   |            | 11.7%     |            |       |
|      |                             |         |            |           |            |       |
| 6    | Rustbelt Traditions (5D)    | 9.5%    | 91.5%      | 2.1%      | 13.8%      | 443   |
| 7    | College Towns (14B)         | 8.5%    | 100.0%     | 0.9%      | 14.8%      | 910   |
|      |                             |         |            |           |            |       |
|      |                             |         |            |           |            |       |
|      |                             |         |            |           |            |       |
|      | Subtotal                    | 18.0%   |            | 3.0%      |            |       |

#### Top Ten Tapestry Segments Site vs. U.S.

**Data Note:** This report identifies neighborhood segments in the area, and describes the socioeconomic quality of the immediate neighborhood. The index is a comparison of the percent of households or Total Population 18+ in the area, by Tapestry segment, to the percent of households or Total Population 18+ in the United States, by segment. An index of 100 is the US average.