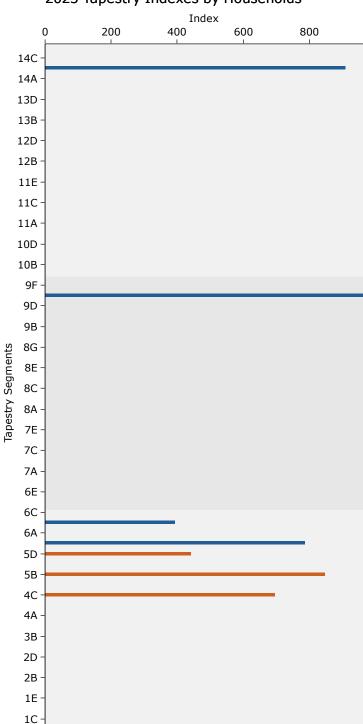

|         |            |           |            |       |
|      | Subtotal                    | 18.0%   |            | 3.0%      |            |       |



#### Top Ten Tapestry Segments Site vs. U.S.



**Data Note:** This report identifies neighborhood segments in the area, and describes the socioeconomic quality of the immediate neighborhood. The index is a comparison of the percent of households or Total Population 18+ in the area, by Tapestry segment, to the percent of households or Total Population 18+ in the United States, by segment. An index of 100 is the US average.

Source: Esri



Downtown Waverly 100-152 1st St NE, Waverly, Iowa, 50677 Drive time: 5 minute radius

Latitude: 42.72591 Longitude: -92.46945

Prepared by Esri

#### 2023 Tapestry Indexes by Households



#### 2023 Tapestry Indexes by Total Population 18+



Data Note: This report identifies neighborhood segments in the area, and describes the socioeconomic quality of the immediate neighborhood. The index is a comparison of the percent of households or Total Population 18+ in the area, by Tapestry segment, to the percent of households or Total Population 18+ in the United States, by segment. An index of 100 is the US average.

1A -

Source: Esri

1A -



Downtown Waverly 100-152 1st St NE, Waverly, Iowa, 50677 Drive time: 5 minute radius

Latitude: 42.72591 Longitude: -92.46945

Prepared by Esri

| Tapestry LifeMode Groups        | 2023   | 3 Households |       | 2023 Ad  | lult Population |       |
|---------------------------------|--------|--------------|-------|----------|------------