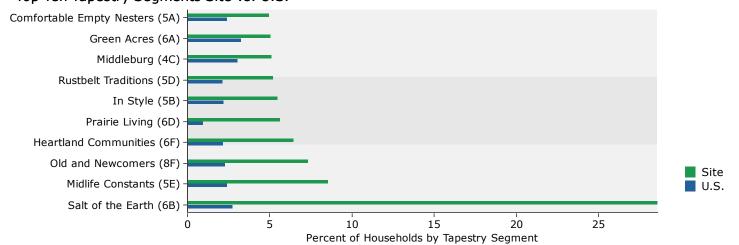

#### Top Ten Tapestry Segments Site vs. U.S.

**Data Note:** This report identifies neighborhood segments in the area, and describes the socioeconomic quality of the immediate neighborhood. The index is a comparison of the percent of households or Total Population 18+ in the area, by Tapestry segment, to the percent of households or Total Population 18+ in the United States, by segment. An index of 100 is the US average.