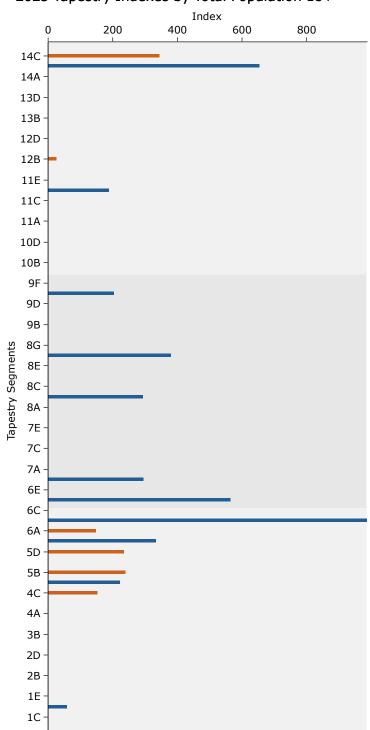

#### 2023 Tapestry Indexes by Total Population 18+

Data Note: This report identifies neighborhood segments in the area, and describes the socioeconomic quality of the immediate neighborhood. The index is a comparison of the percent of households or Total Population 18+ in the area, by Tapestry segment, to the percent of households or Total Population 18+ in the United States, by segment. An index of 100 is the US average.