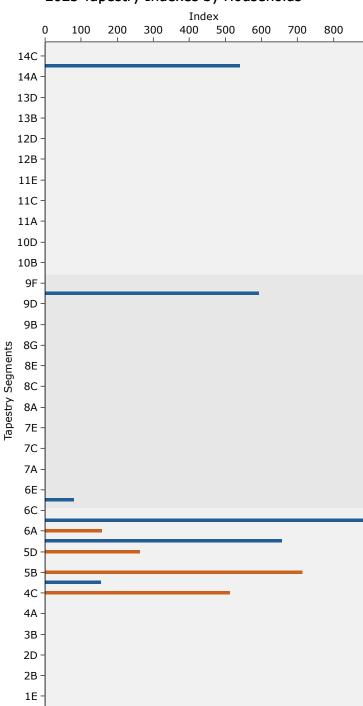

| 20.5%      |           | 9.7%        |            |       |
|      |                                |            |           |             |            |       |



#### Top Ten Tapestry Segments Site vs. U.S.



**Data Note:** This report identifies neighborhood segments in the area, and describes the socioeconomic quality of the immediate neighborhood. The index is a comparison of the percent of households or Total Population 18+ in the area, by Tapestry segment, to the percent of households or Total Population 18+ in the United States, by segment. An index of 100 is the US average.

Source: Esri



Downtown Waverly 100-152 1st St NE, Waverly, Iowa, 50677 Drive time: 10 minute radius

Latitude: 42.72591 Longitude: -92.46945

Prepared by Esri

#### 2023 Tapestry Indexes by Households



#### 2023 Tapestry Indexes by Total Population 18+



Data Note: This report identifies neighborhood segments in the area, and describes the socioeconomic quality of the immediate neighborhood. The index is a comparison of the percent of households or Total Population 18+ in the area, by Tapestry segment, to the percent of households or Total Population 18+ in the United States, by segment. An index of 100 is the US average.

1A -

Source: Esri

1C

1A



Downtown Waverly 100-152 1st St NE, Waverly, Iowa, 50677

Drive time: 10 minute radius

Prepared by Esri Latitude: 42.72591 Longitude: -92.46945

| Tapestry LifeMode Groups        | 202    | 3 Households |       | 2023 Ad | lult Population |       |
|---------------------------------|--------|--------------|-------|---------|-----------