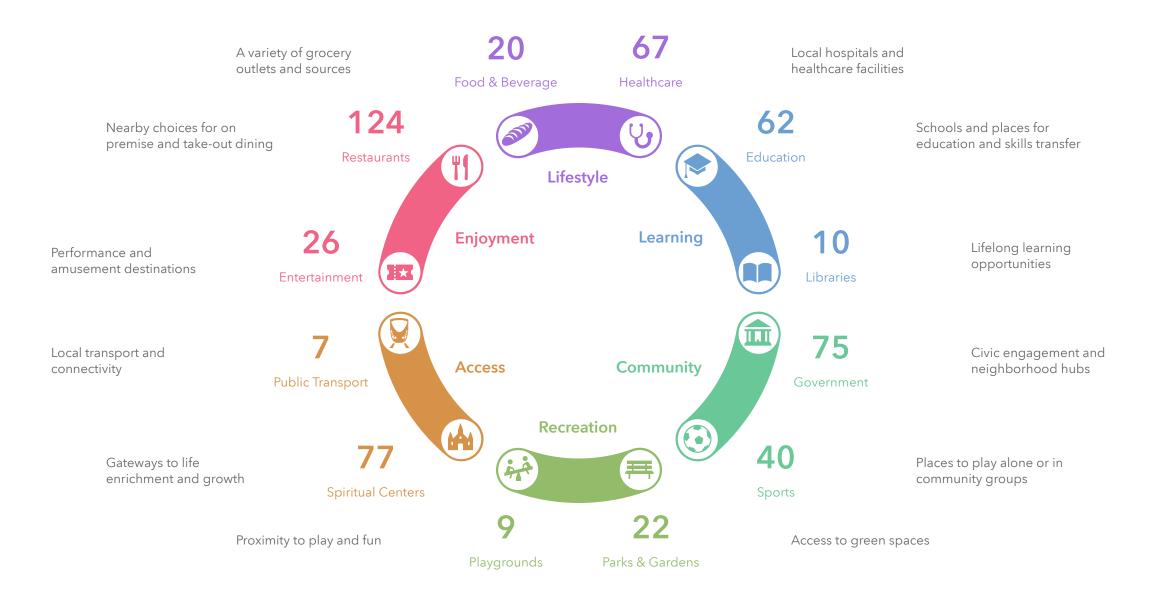

## What's in My Community?

Places that make your life richer and community better

Downtown Waverly 20 minutes

This infographic was inspired by the visionary **Plan Melbourne** and the hyper proximity 20-minute neighbourhoods concept. Points of interest are grouped into civic themes which contribute to livability and community engagement.