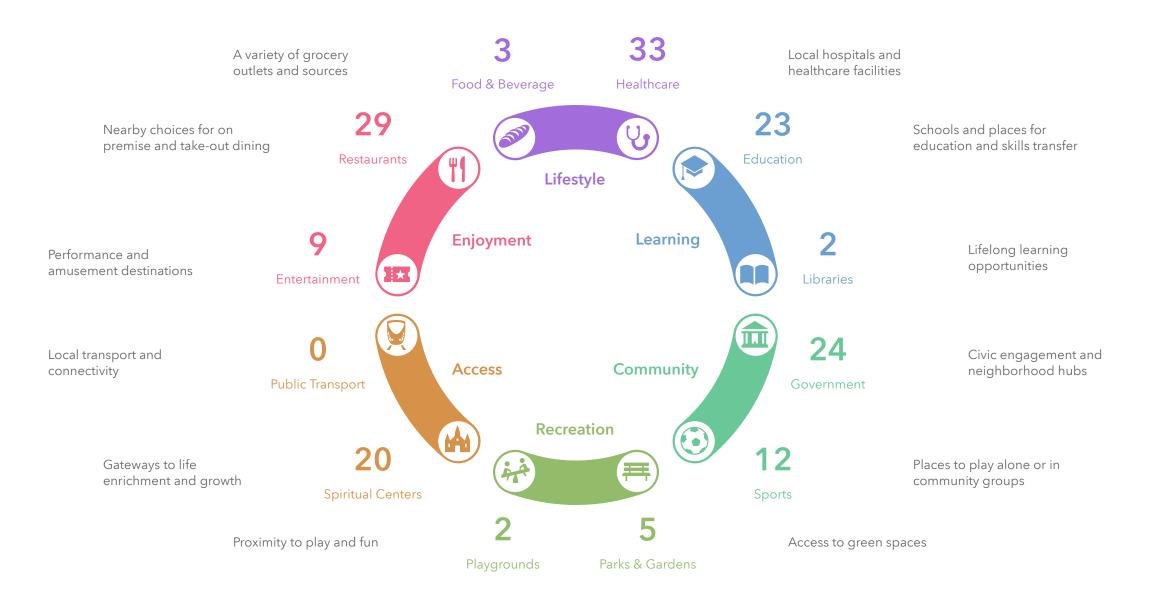

## What's in My Community?

Places that make your life richer and community better

© 2024 Esri

Downtown Waverly 5 minutes

This infographic was inspired by the visionary **Plan Melbourne** and the hyper proximity 20-minute neighbourhoods concept. Points of interest are grouped into civic themes which contribute to livability and community engagement.