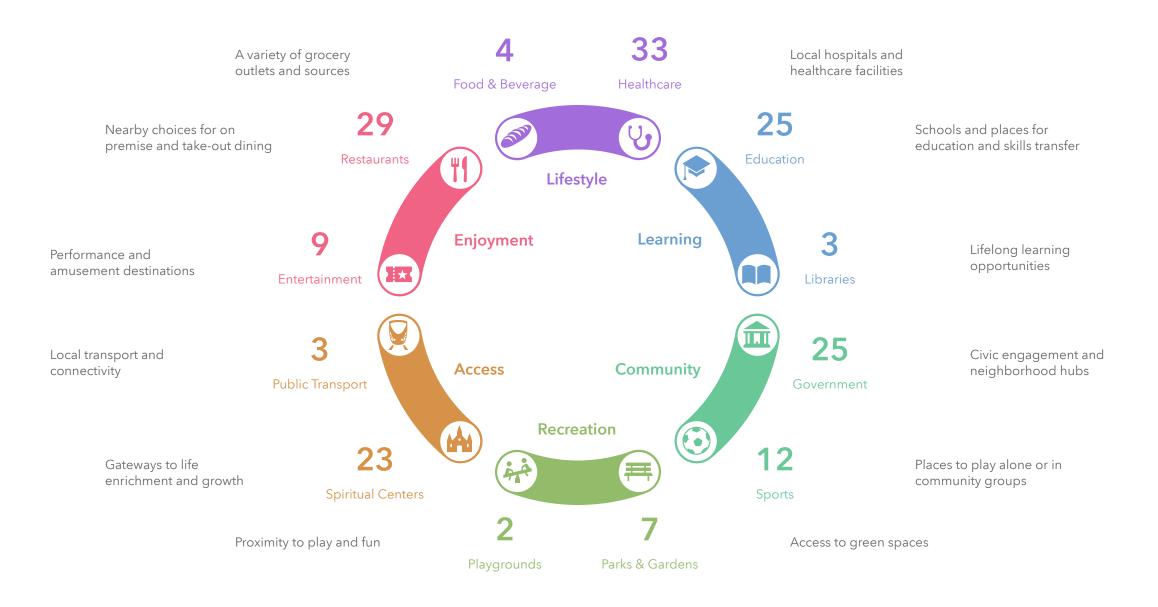

## What's in My Community?

Places that make your life richer and community better

Downtown Waverly 10 minutes

This infographic was inspired by the visionary **Plan Melbourne** and the hyper proximity 20-minute neighbourhoods concept. Points of interest are grouped into civic themes which contribute to livability and community engagement.