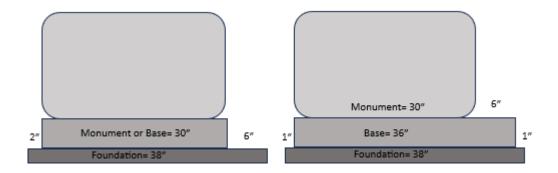

Single Grave Foundation Examples:

- 1. A 30" monument (tablet) or base can be offset on a foundation to allow at least 6" wash on one end and 2" wash on the other.
- 2. A monument (tablet) with a 36" base will need to have a smaller offset stone on the base to allow at least 6" on one end of the monument, therefore leaving 1" wash on each end of the foundation.