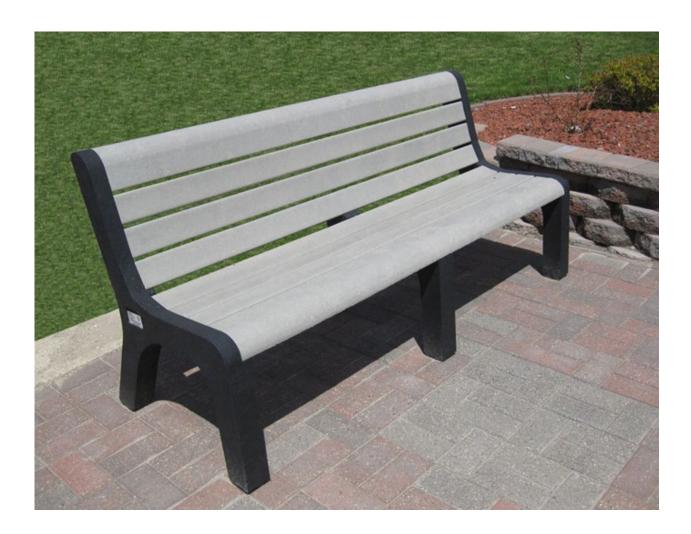

## Bench:

## **Bench Installation Fees (Payable to City of Waverly)**

\$1,300.00

Fee includes cost of bench, engraving, delivery and installation.

The City of Waverly will order and install the bench according to the application.